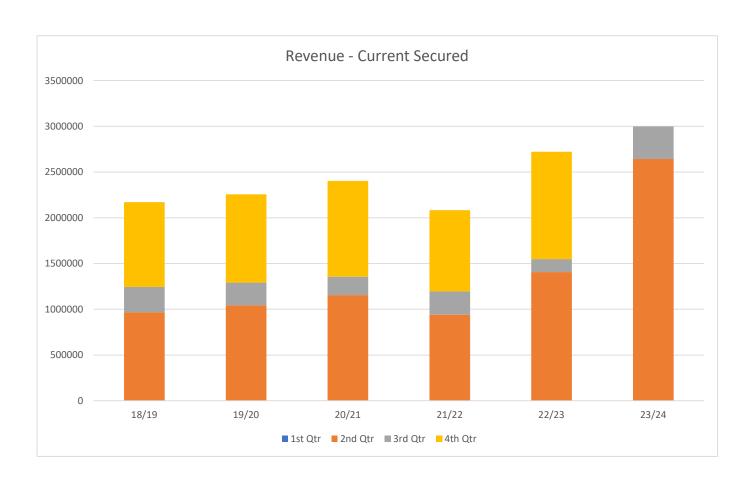

# 2024/2025 FISCAL BUDGET

|                                                    | Page   |
|----------------------------------------------------|--------|
| Operational Budget                                 | 2-3    |
| BALANCE SHEET                                      |        |
| Balance of Budget, Reserves, Revenue and Carryover | 4      |
| OPERATIONAL BUDGET SUMMARY                         |        |
| Introduction                                       | 5<br>5 |
| Wages<br>Benefits                                  | 5-6    |
| Services/Supplies                                  | 6-7    |
| Long Term Debt                                     | 7      |
| Capital                                            | 8      |
| Total Budget                                       | 8      |
| APPENDIX                                           |        |
| Salary Schedule                                    | 9      |
| Chain of Command                                   | 10     |
| Spray Material                                     | 11     |
| Laboratory Expenses                                | 12     |
| Fish Supplies                                      | 12     |
| Travel Expenses/Schedule                           | 13     |
| Public Relations/Community Education and Outreach  | 14     |
| Building Improvements                              | 15     |
| Schedule of Lease Payments                         | 16     |
| Capital                                            | 17     |
| Expenses 23-24                                     | 18     |
| Revenue 23-24                                      | 20     |
| Current Secured Revenue Chart                      | 23     |