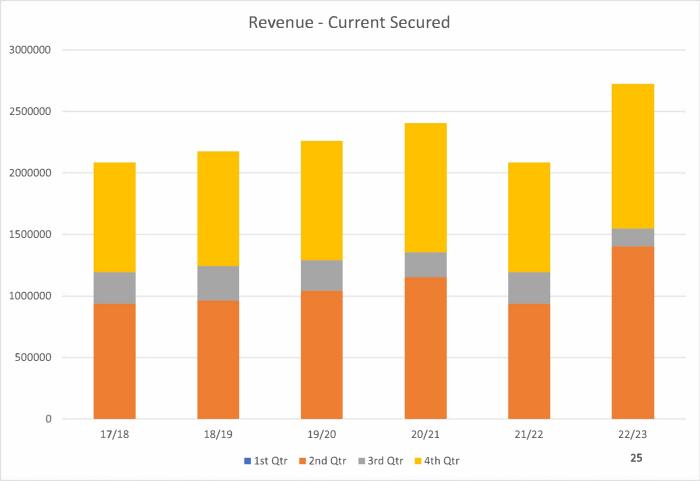

#### 2023/2024 FISCAL BUDGET

|                                                                                                         | Page                            |
|---------------------------------------------------------------------------------------------------------|---------------------------------|
| Operational Budget                                                                                      | 2-3                             |
| BALANCE SHEET                                                                                           |                                 |
| Balance of Budget, Reserves, Revenue and Carryover                                                      | 4                               |
| OPERATIONAL BUDGET SUMMARY                                                                              |                                 |
| Introduction Wages Benefits Services/Supplies Long Term Debt Capital Total Budget                       | 5<br>5<br>5<br>6<br>8<br>8<br>8 |
| APPENDIX                                                                                                |                                 |
| Consumer Price Index Salary Schedule Chain of Command                                                   | 9<br>10<br>11                   |
| Chemical Purchases Laboratory Expenses Fish Supplies Travel Schedule                                    | 12<br>13<br>14<br>15            |
| Public Relations/Community Education and Outreach Building/Yard Improvements Schedule of Lease Payments | 16<br>17<br>18                  |
| Capital Expenses 22-23 Revenue 22-23                                                                    | 19<br>20<br>22                  |
| Current Secured Revenue Chart                                                                           | 22<br>25                        |