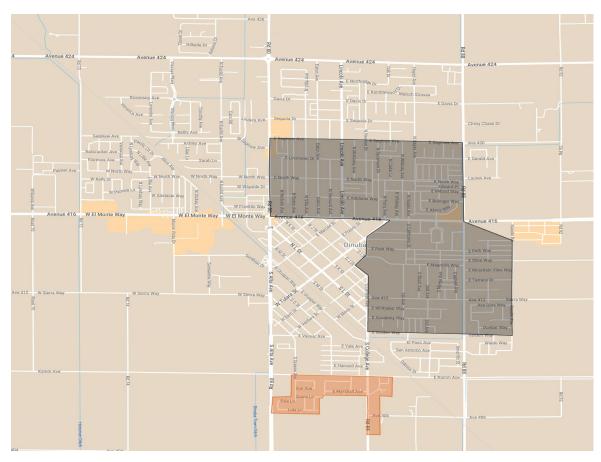

Figure 3. Areas treated in Exeter against the West Nile virus positive mosquito populations.

Figure 4. Areas of the District where we treated against mosquitos that were positive with West Nile Virus.

We hired three additional seasonal Employees to assist with ULV and WALS treatments as needed.