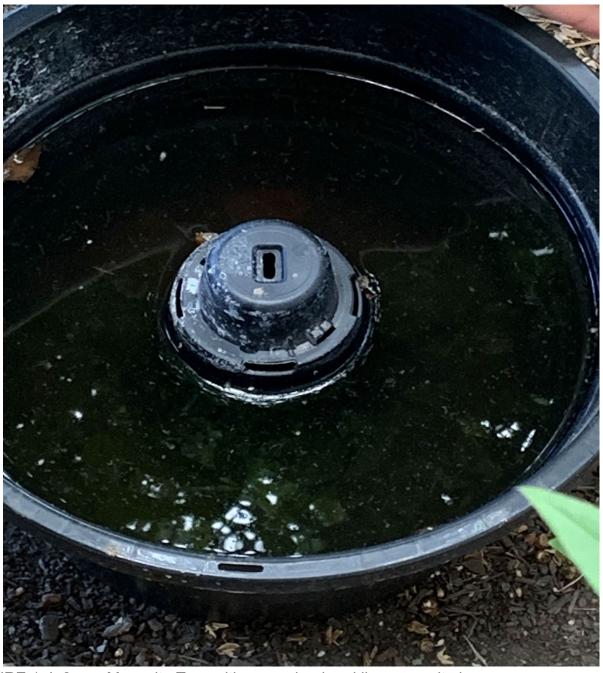

We set up 94 In2Care Mosquito Traps in Visalia on July 12, 2023, as an additional tool to monitor the Yellow Fever Mosquito, Aedes aegypti. We will be checking the Traps and maintaining them every 4 weeks using refill sachets and monitoring the traps progress until October 2023. Due to the high temperature, the water evaporated, and most traps needed to be filed about half way back up with water and almost all traps had mosquito larvae in that were dead or alive as seen in Figure 1.

FIGURE 1. In2care Mosquito Trap with some dead and live mosquito larvae.

We conducted Wide Area Larviciding System (WALS) treatment in Visalia, in the neighborhood South of Whitendale and Akerson on July 27, 2023, using the WALS method as seen in Figure 2. We will continue to treat once a week for four weeks and then once every other week for four treatments.