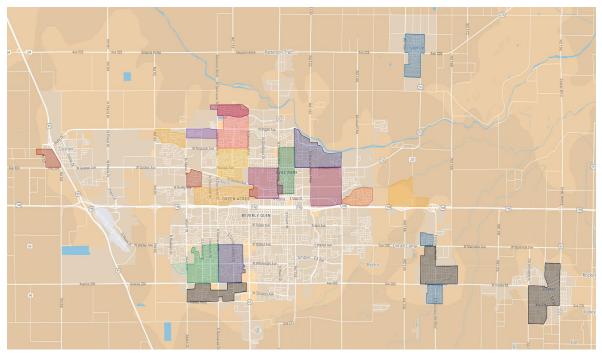

Figure 3. Areas treated in Exeter against the West Nile virus positive mosquito populations.

Figure 4. Areas of the District where we treated against mosquitos that were positive with West Nile Virus.

We hired three additional seasonal Employees to assist with ULV and WALS treatments as needed.