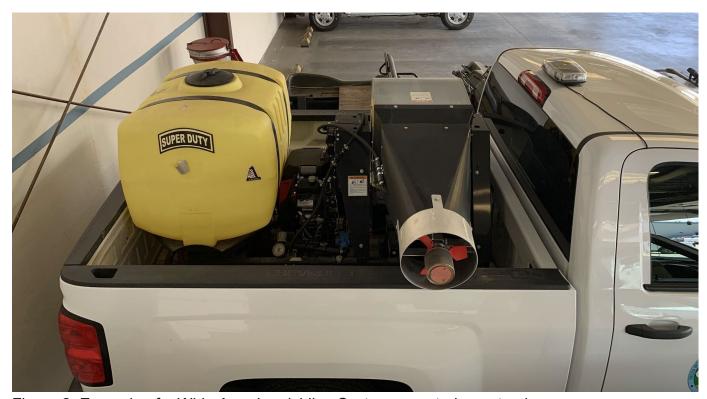

FIGURE 1. In2care Mosquito Trap with some dead and live mosquito larvae.

We conducted Wide Area Larviciding System (WALS) treatment in Visalia, in the neighborhood South of Whitendale and Akerson on July 27, 2023, using the WALS method as seen in Figure 2. We will continue to treat once a week for four weeks and then once every other week for four treatments.

Figure 2. Example of a Wide Area Larviciding System mounted on a truck.

In addition, we also conducted a Drone aerial treatment on July 26, 2023 at the Rock Plant in Woodlake and 21 ULV treatments in Exeter and around Visalia to reduce West Nile virus carrying mosquitoes as shown in Figures 3 and 4. Treatment maps and notifications for adulticide and larvicide treatments were sent out accordingly to the public and city officials as needed.