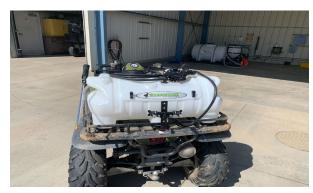

Bryan Ferguson, our Foreman has been very busy treating with ULV and WALS, training a new Vector Control Technician in Zone 4 and working on vehicle maintenance and other equipment, i.e., repairing overheating trucks, batteries, electrical issues with AC, and upgrading three of the old thermostats to new more energy efficient ones. He also upgraded the Quad with a new tank and boomless sprayer to get a better spray application in the Kiwis as shown in Figure 5.

Figure 5. A photo showing the upgraded Quad with a new pesticide tank and boomless spray.

We auctioned and sold two old Chevy S10 trucks of which one was sold for \$3,500 and the other for \$3,350.

Routine mosquito surveillance continued through July. A total of 31,023 mosquitoes were collected across 1,268 trap nights. The district-wide average of 24.5 mosquitoes per trap night for July was 11.2% lower than the previous 5-year average of 27.5 and 22.0% lower than the 2022 average of 31.4 mosquitoes per trap night. The top 3 mosquito species caught in July were Culex quinquefasciatus at 63.4%, followed by Aedes aegypti at 27.5% and Cx. tarsalis at 5.7%. Compared to July of 2022, the top 3 mosquito species caught were Cx. quinquefasciatus at 72.2%, followed by Ae. aegypti at 20.7% and Cx. tarsalis at 64.0%. Arbovirus testing for West Nile virus (WNV), St. Louis Encephalitis virus (SLEV), and Western equine encephalitis virus (WEEV) continued in July. Laboratory staff tested 675 of the 675 mosquito samples collected in July. A total of 148 mosquito samples collected in July have tested positive for WNV, 2 for SLEV, and 3 for SLEV and WNV combined. Positive mosquito samples were collected from Calgro, Cutler, Dinuba, Exeter, Farmersville, Goshen, Ivanhoe, Orosi, Peral, Traver, Visalia, and Woodlake. Additionally, the Tulare County Public Health Department reported 3 human cases of WNV from Visalia. In July 2022, there were 230 WNV positive mosquito samples out of 844 tested.