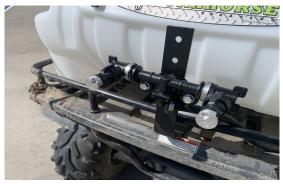

Bryan Ferguson, our Foreman has been very busy treating with ULV and WALS, training a new Vector Control Technician in Zone 4 and working on vehicle maintenance and other equipment, i.e., repairing overheating trucks, batteries, electrical issues with AC, and upgrading three of the old thermostats to new more energy efficient ones. He also upgraded the Quad with a new tank and boomless sprayer to get a better spray application in the Kiwis as shown in Figure 5.

Figure 5. A photo showing the upgraded Quad with a new pesticide tank and boomless spray.

We auctioned and sold two old Chevy S10 trucks of which one was sold for \$3,500 and the other for \$3,350.

Routine mosquito surveillance continued through July. A total of 31,023 mosquitoes were collected across 1,268 trap nights. The district-wide average of 24.5 mosquitoes per trap night for July was 11.2% lower than the previous 5-year average of 27.5 and 22.0% lower than the 2022 average of 31.4 mosquitoes per trap night. The top 3 mosquito species caught in July were Culex quinquefasciatus at 63.4%, followed by Aedes aegypti at 27.5% and Cx. tarsalis at 5.7%. Compared to July of 2022, the top 3 mosquito species caught were Cx. quinquefasciatus at 72.2%, followed by Ae. aegypti at 20.7% and Cx. tarsalis at 64.0%. Arbovirus testing for West Nile virus (WNV), St. Louis Encephalitis virus (SLEV), and Western equine encephalitis virus (WEEV) continued in July. Laboratory staff tested 675 of the 675 mosquito samples collected in July. A total of 148 mosquito samples collected in July have tested positive for WNV, 2 for SLEV, and 3 for SLEV and WNV combined. Positive mosquito samples were collected from Calgro, Cutler, Dinuba, Exeter, Farmersville, Goshen, Ivanhoe, Orosi, Peral, Traver, Visalia, and Woodlake. Additionally, the Tulare County Public Health Department reported 3 human cases of WNV from Visalia. In July 2022, there were 230 WNV positive mosquito samples out of 844 tested.