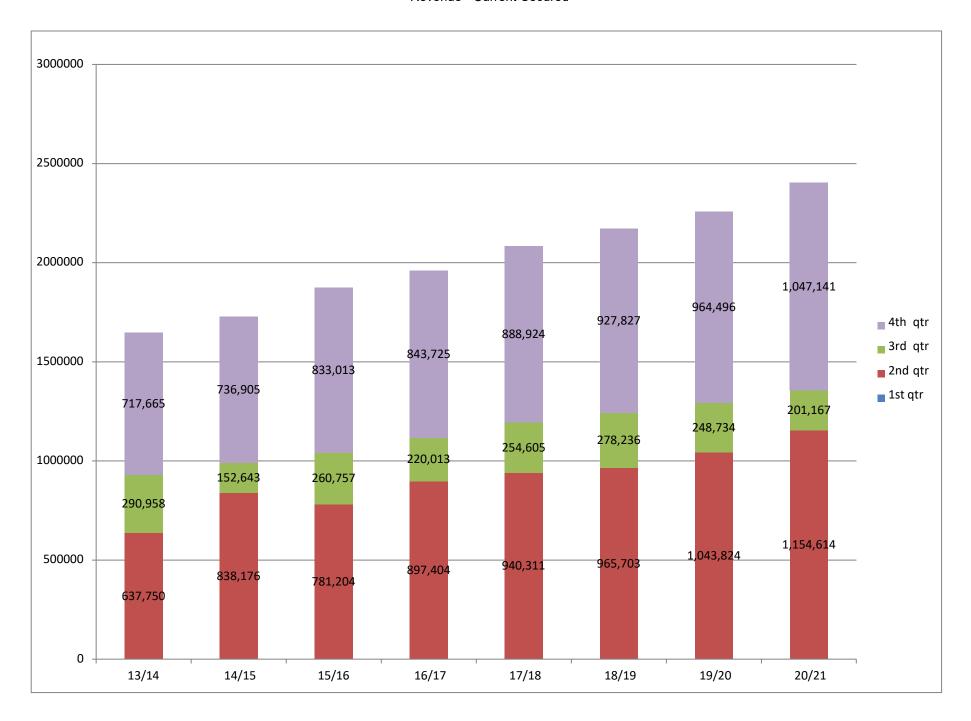

| 6,595.69 | 2,409,228.69 | 0.00      | 0.00      | 0.00     | 0.00 | 0.00 | 0.00 | 2,439,914.24 | 4,285,285.00 | -1,936,318.48 |



# **DELTA MOSQUITO & VECTOR CONTROL DISTRICT**

Dr. Mustapha Debboun General Manager

1737 West Houston Avenue \* Visalia, California 93291 Phone (559) 732-8606 \* (877) 732-8606 \* Fax (559)-732-7441 Crystal Grippin Scientific Program Manager

Paul Harlien
Operations Program Manager

Mary Ellen Gomez Administrative Assistant

Rick Alvarez Vector Control Supervisor



Erick Arriaga Community Education & Outreach Coordinator

Bryan Ferguson Foreman

Bryan Ruiz Supervisor Assistant

# RESOLUTION 2023-03 SALARY SCHEDULE POLICY No. 2130 FOR INDIVIDUALS WITH FULL-TIME EMPLOYMENT

WHEREAS, Delta Mosquito and Vector Control District has maintained a Salary Schedule within the annually adopted Fiscal Budget; and,

**WHEREAS**, Government Code Section 20636 (b) (1) requires pay amounts to be paid