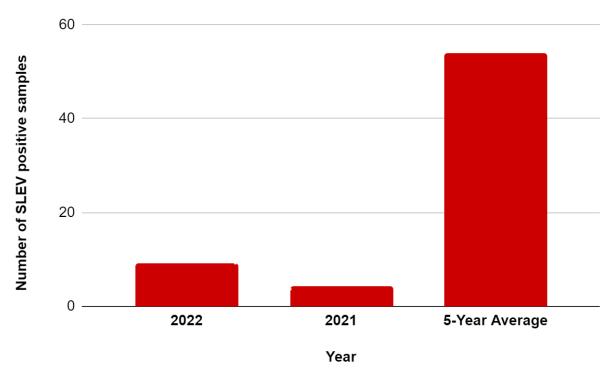

were tested in 2022. While no samples were positive for WEEV, 977 tested positive for WNV (Figure 3), 6 for SLEV (Figure 4), and 3 for both WNV and SLEV.

In 2022, 13 dead birds were reported to the District directly or through the California WNV Call Center. Of these, 9 were viable for disease testing. Dead bird carcasses are considered testable only if they have died within the past 48 hours, have no obvious physical trauma that led to death, and are of an accepted species for testing. Of the 9 birds tested, 2 were positive for WNV (Figure 5).

The Tulare County Public Health Department reported 8 human arbovirus infections to the District in 2022. Of these, 6 were WNV and 2 were SLEV.



Figure 3. WNV positive mosquito samples in 2022 compared to 2021 and the previous 5-year average.



Figure 4. SLEV positive mosquito samples in 2022 compared to 2021 and the previous 5-year average.





## Control

Delta Mosquito and Vector Control District's mosquito control program is prevention focused, relying on the early identification and control of larval mosquito sources to reduce the biting adult mosquito populations. Physical, biological, and chemical control methods are used to control larval sources, allowing for mosquito-specific control. The vast majority of the District's mosquito control program consists of larval-based control. Mosquito larviciding is both efficient and cost effective. Larval based control eliminates mosquito larvae before they develop into mosquitoes that are capable of transmitting mosquito-borne diseases to humans. Laval based products used to con