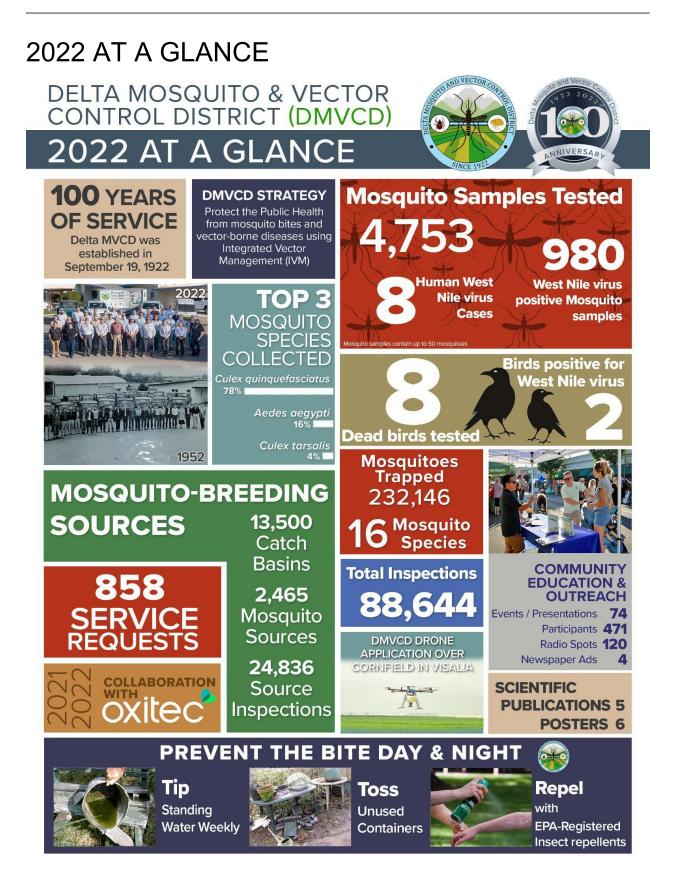

------------------------------------------|----|
| 2022 AT A GLANCE                         | 1  |
| ABOUT THE DISTRICT                       | 2  |
| Our Vision                               | 2  |
| Our Mission                              | 2  |
| Our Goals                                | 2  |
| The Board of Trustees                    | 2  |
| District Personnel                       | 3  |
| Professional Associations                | 3  |
| Publications, Presentations, and Posters | 4  |
| SERVICE REQUESTS                         | 5  |
| INTEGRATED VECTOR MANAGEMENT (IVM)       | 7  |
| Surveillance                             | 7  |
| Control                                  | 10 |
| Community Education and Outreach         | 14 |
|                                          |    |



# ABOUT THE DISTRICT

The Delta Mosquito and Vector Control District (DMVCD) was established in 1922 to protect residents from malaria, a mosquito-borne disease that was common to the Central Valley then. The Visalia Women's Club played a key role in the formation of the District. Today, the District is responsible for control of mosquito vectors of West Nile virus (WNV), St. Louis encephalitis virus (SLEV), Western equine encephalitis virus (WEEV) Chikungunya, Yellow fever, and Zika viruses. The District covers 712 square miles including the cities of Dinuba, Exeter, Farmersville, Visalia, and Woodlake, and the communities of Cutler, Orosi, Goshen, Ivanhoe, and Traver, all within Northern Tulare County.

# Our Vision

The DMVCD is the authority for vector control and vector-borne diseas