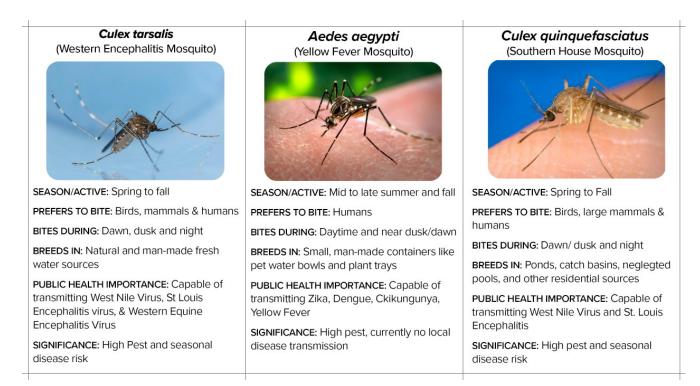

| 2nd Visit |
|------------------------------|-----------|
| or call (559) 732-8606 to re | schedule. |

Property visits are an inspection of your front and backyards for water sources where mosquitoes may breed. Mosquitoes have the potential to transmit mosquito-borne disease to humans.

They were unable to access your property due to:

Locked Gate
Dog(s)
Other:



Our technicians will check and discuss options for larger water sources, like fountains, ponds, and unused pools.



Date:

Inspector:



Delta Mosquito & Vector Control District 1737 W. Houston Ave, Visalia 93291 559-732-8606 - www.deltamvcd.org Hours of Operation: M - F 7:00 am - 4:00 pm No representative of DMVCD will ever ask you you to pay for services.

Figure 8. The new DMVCD property inspection door hangers.



# Figure 9. Mosquito information cards used by technicians to educate residents during residential inspections.



www.deltamvcd.org 17 Figure 10. DMVCD drone trailer with completed graphic wrap.

The District also celebrated its 100th year anniversary, since its creation on September 19, 1922. For this monumental anniversary, the District created a summary of the major milestones of the District during its 100 years of service (Figure 11). Additionally, the Tulare County Historical Society and California Special Districts Association posted a write-up about DMVCD's 100-year history on its website. The District held an open house on October 8, 2022, inviting all residents within the District to celebrate its 100-year anniversary.



Figure 11. Key milestones during the District's 100 yea