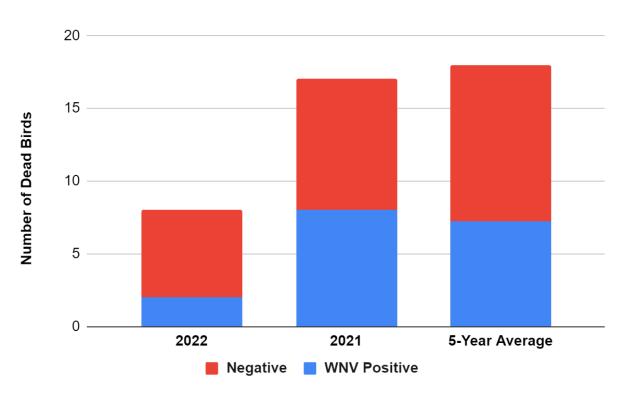

6 for SLEV (Figure 4), and 3 for both WNV and SLEV.

In 2022, 13 dead birds were reported to the District directly or through the California WNV Call Center. Of these, 9 were viable for disease testing. Dead bird carcasses are considered testable only if they have died within the past 48 hours, have no obvious physical trauma that led to death, and are of an accepted species for testing. Of the 9 birds tested, 2 were positive for WNV (Figure 5).

The Tulare County Public Health Department reported 8 human arbovirus infections to the District in 2022. Of these, 6 were WNV and 2 were SLEV.



Figure 3. WNV positive mosquito samples in 2022 compared to 2021 and the previous 5-year average.



Figure 4. SLEV positive mosquito samples in 2022 compared to 2021 and the previous 5-year average.





## Control

Delta Mosquito and Vector Control District's mosquito control program is prevention focused, relying on the early identification and control of larval mosquito sources to reduce the biting adult mosquito populations. Physical, biological, and chemical control methods are used to control larval sources, allowing for mosquito-specific control. The vast majority of the District's mosquito control program consists of larval-based control. Mosquito larviciding is both efficient and cost effective. Larval based control eliminates mosquito larvae before they develop into mosquitoes that are capable of transmitting mosquito-borne diseases to humans. Laval based products used to control mosquito larvae are target specific, i.e., they have minimal to no effects on non-target organism