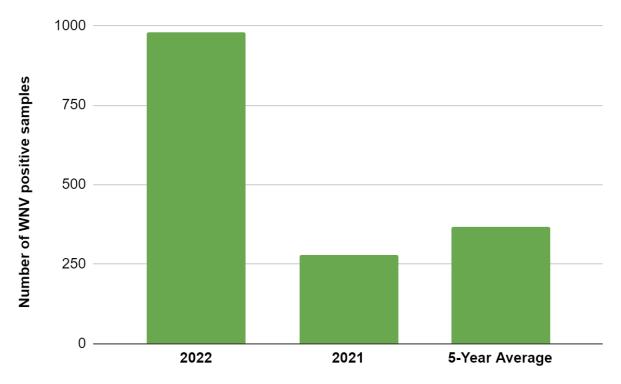

and *Cx. erythrothorax*. A total of 4,753 mosquito samples composed of 167,013 individual mosquitoes were tested in 2022. While no samples were positive for WEEV, 977 tested positive for WNV (Figure 3), 6 for SLEV (Figure 4), and 3 for both WNV and SLEV.

In 2022, 13 dead birds were reported to the District directly or through the California WNV Call Center. Of these, 9 were viable for disease testing. Dead bird carcasses are considered testable only if they have died within the past 48 hours, have no obvious physical trauma that led to death, and are of an accepted species for testing. Of the 9 birds tested, 2 were positive for WNV (Figure 5).

The Tulare County Public Health Department reported 8 human arbovirus infections to the District in 2022. Of these, 6 were WNV and 2 were SLEV.



Figure 3. WNV positive mosquito samples in 2022 compared to 2021 and the previous 5-year average.



Figure 4. SLEV positive mosquito samples in 2022 compared to 2021 and the previous 5-year average.





## Control

Delta Mosquito and Vector Control District's mosquito control program is prevention focused, relying on the early identification and control of larval mosquito sources to reduce the biting adult mosquito populations. Physical, biological, and chemical control methods are used to control larval sources, allowing for mosquito-specific control. The vast majority of the District's mosquito control program consists of larval-based control. Mosquito larviciding is both efficient and cost effective. Larval based control eliminates mosquito larvae before they develop into mosquitoes