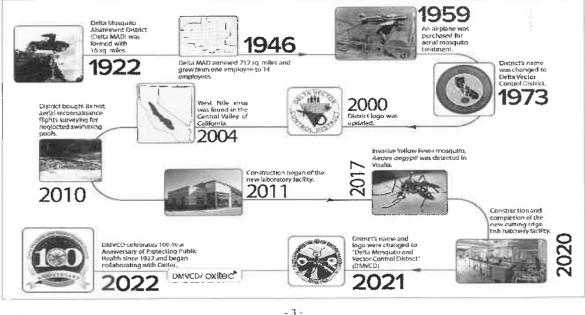

iles in Northern Tulare County and employs a team of 20 full time employees who are supplemented by an additional 26 seasonal employees during the peak summer months of the mosquito season. Every season, our team at Delta MVCD works diligently on incorporating better, improved, innovative, and more efficient ways of combatting the mosquitoes that transmit serious mosquito-borne diseases.

This year, we celebrated our 100-year Anniversary Milestone. Everyone was invited to an Open House to celebrate our monumental anniversary and showcased the District's headquarters, cutting edge laboratory, fish hatchery, new surveillance and pesticide application equipment, with food, music, and giveaways. The successful event was held at our District headquarters location on Saturday, October 8, 2022.



Figure 4. Tulare Historical Society quarterly newsletter outlining the history of DMVCD.

| 2022      | Mosquito-<br>Fish | Inspection | Mosquito | Source | Other | Total |
|-----------|-------------------|------------|----------|--------|-------|-------|
| January   | 0                 | 0          | 0        | 5      | 0     | 5     |
| February  | 2                 | 0          | 7        | 7      | 0     | 16    |
| March     | 4                 | 0          | 7        | 14     | 0     | 25    |
| April     | 12                | 0          | 10       | 17     | 0     | 39    |
| Мау       | 15                | 6          | 9        | 23     | 0     | 53    |
| June      | 15                | 43         | 28       | 36     | 0     | 122   |
| July      | 9                 | 29