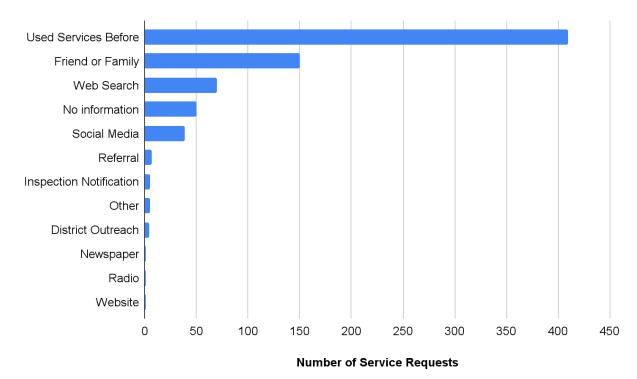

tion   | 3    | 202  | 268.2          |
| Other        | 3    | 11   | 25             |
| TOTAL        | 743  | 907  | 992.6          |

Table 1. Number of service requests by category in 2022 compared to 2021 and the previous fiveyear average.

Although service requests were received every month, the majority were between June and August (Figure 1). This corresponds to the warmest summer temperatures of the year in the District. Warm weather increases mosquito abundance, leading to an increase in service requests during the hot summer months. The majority of households who requested services



had used District services before. This was closely followed by households who had heard about DMVCD through friends and family (Figure 2).

Figure 1. Number of service requests by month in 2022.





# INTEGRATED VECTOR MANAGEMENT (IVM)

The DMVCD uses evidence-based IVM principles to protect residents from vectors and vector-borne diseases. The IVM combines surveillance, control, and community outreach techniques to improve the effectiveness, ecological soundness, and sustainability of vector control programs.

## Surveillance

The District monitors vector abundance and arbovirus activity through a variety of adult mosquito traps and by testing mosquitoes and dead birds for WNV, SLEV, and WEEV. Human cases are also reported and investigated alongside the Tulare County Public Health Department.

Districtwide, the average number of mosquitoes was 25.0, with an average of 22.8 female mosquitoes per trap night, for the 2022 mosquito season. Female mosquitoes can transmit diseases of p