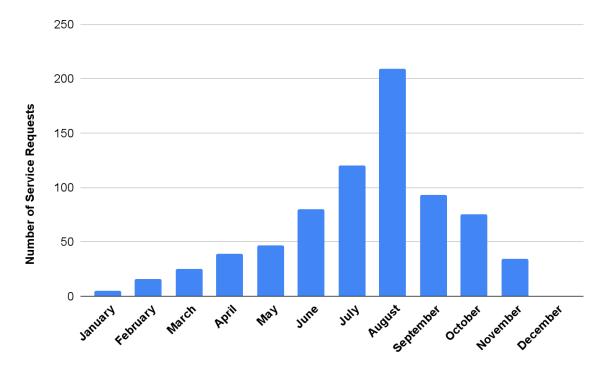

--------------|------|------|----------------|
| Mosquito     | 431  | 310  | 400.8          |
| Source       | 229  | 267  | 236.2          |
| Mosquitofish | 77   | 117  | 62.4           |
| Inspection   | 3    | 202  | 268.2          |
| Other        | 3    | 11   | 25             |
| TOTAL        | 743  | 907  | 992.6          |

Table 1. Number of service requests by category in 2022 compared to 2021 and the previous fiveyear average.

Although service requests were received every month, the majority were between June and August (Figure 1). This corresponds to the warmest summer temperatures of the year in the District. Warm weather increases mosquito abundance, leading to an increase in service requests during the hot summer months. The majority of households who requested services



had used District services before. This was closely followed by households who had heard about DMVCD through friends and family (Figure 2).

Figure 1. Number of service requests by month in 2022.





# INTEGRATED VECTOR MANAGEMENT (IVM)

The DMVCD uses evidence-based IVM principles to protect residents from vectors and vector-borne diseases. The IVM combines surveillance, control, and community outreach techniques to improve the effectiveness, ecological soundness, and sustainability of vector control programs.

## Surveillance

The District monitors vector abundance and arbovirus activity through a variety of adult mosquito traps and by testing mosquitoes and dead birds for WNV, SLEV, and WEEV. Human cases are also reported and investigated alongside the Tulare County Public Health Dep