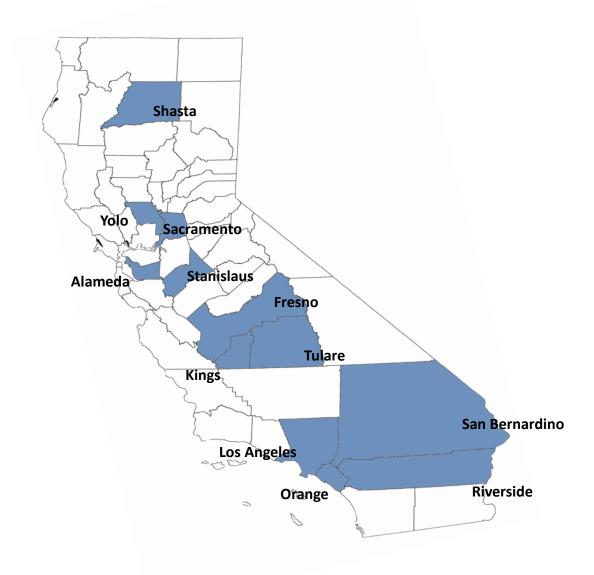

# The CA counties that are named in the EUP include:

 Shasta, Yolo, Sacramento, Alameda, Stanislaus, Fresno, Tulare, Kings, San Bernadino, Los Angeles, Orange, and Riverside